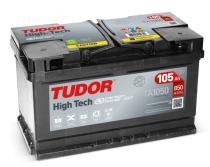

## High-Tech TA1050

| Part number                    | TA1050        |
|--------------------------------|---------------|
| Technology                     | Flooded       |
| EAN/GTIN                       | 3661024054300 |
| Voltage                        | 12 V          |
| Capacity                       | 105.0 Ah      |
| CCA                            | 850 A         |
| Length                         | 315 mm        |
| Width                          | 175 mm        |
| Height                         | 205 mm        |
| Box size                       | LH4           |
| Polarity                       | ETN 0         |
| Terminal Type                  | EN taper post |
| Hold Down                      | B13           |
| Weights (subject of variation) | 23.10 kg      |