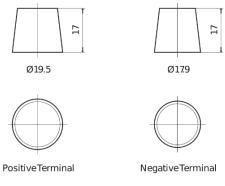

|
|--------------------------------|---------------|
| Technology                     | EFB           |
| EAN/GTIN                       | 3661024066655 |
| Voltage                        | 12 V          |
| Capacity                       | 100.0 Ah      |
| CCA                            | 900 A         |
| Watt hour                      | 850 Wh        |
| Length                         | 353 mm        |
| Width                          | 175 mm        |
| Height                         | 190 mm        |
| Box size                       | L05           |
| Polarity                       | ETN 0         |
| Terminal Type                  | EN taper post |
| Hold Down                      | B13           |
| Weights (subject of variation) | 25.50 kg      |

## Polarity Terminal Type



## Hold Down 5 notches

Design, features and specifications are subject to change without notice. We disclaim any representation or warranty, express or implied, concerning the data or recommendations, and in no event shall be liable for any loss or damage claimed to have arisen as a result. Some products may not be available in your local market.