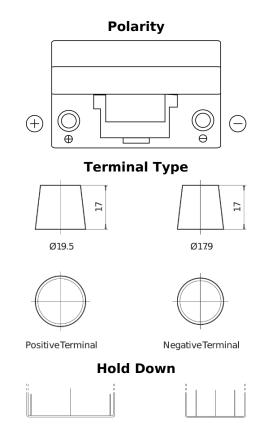

## **Dual EFB SZ650**

| Part number                    | SZ650         |
|--------------------------------|---------------|
| Technology                     | EFB           |
| EAN/GTIN                       | 3661024066631 |
| Voltage                        | 12 V          |
| Capacity                       | 75.0 Ah       |
| CCA                            | 750 A         |
| Watt hour                      | 650 Wh        |
| Length                         | 260 mm        |
| Width                          | 173 mm        |
| Height                         | 222 mm        |
| Box size                       | D26           |
| Polarity                       | ETN 1         |
| Terminal Type                  | EN taper post |
| Hold Down                      | В0            |
| Weights (subject of variation) | 19.00 kg      |