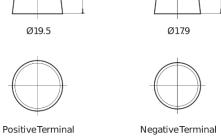

|
|--------------------------------|---------------|
| Technology                     | EFB           |
| EAN/GTIN                       | 3661024066648 |
| Voltage                        | 12 V          |
| Capacity                       | 70.0 Ah       |
| CCA                            | 760 A         |
| Watt hour                      | 600 Wh        |
| Length                         | 278 mm        |
| Width                          | 175 mm        |
| Height                         | 190 mm        |
| Box size                       | L03           |
| Polarity                       | ETN 0         |
| Terminal Type                  | EN taper post |
| Hold Down                      | B13           |
| Weights (subject of variation) | 19.30 kg      |

## Polarity Terminal Type



## **Hold Down**



Design, features and specifications are subject to change without notice. We disclaim any representation or warranty, express or implied, concerning the data or recommendations, and in no event shall be liable for any loss or damage claimed to have arisen as a result. Some products may not be available in your local market.