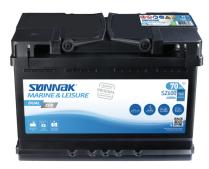

## **Dual EFB SZ600**

| Part number                    | SZ600         |
|--------------------------------|---------------|
| Technology                     | EFB           |
| EAN/GTIN                       | 3661024066648 |
| Voltage                        | 12 V          |
| Capacity                       | 70.0 Ah       |
| CCA                            | 760 A         |
| Watt hour                      | 600 Wh        |
| Length                         | 278 mm        |
| Width                          | 175 mm        |
| Height                         | 190 mm        |
| Box size                       | L03           |
| Polarity                       | ETN 0         |
| Terminal Type                  | EN taper post |
| Hold Down                      | B13           |
| Weights (subject of variation) | 19.30 kg      |