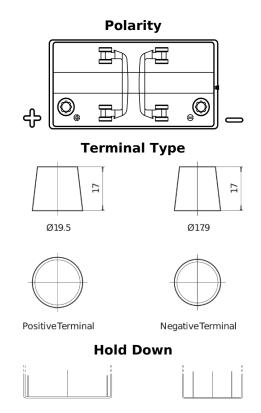

## **Dual SR600**

| Part number                    | SR600         |
|--------------------------------|---------------|
| Technology                     | Flooded       |
| EAN/GTIN                       | 3661024071611 |
| Voltage                        | 12 V          |
| Capacity                       | 120.0 Ah      |
| CCA                            | 800 A         |
| Length                         | 349 mm        |
| Width                          | 175 mm        |
| Height                         | 285 mm        |
| Box size                       | D03           |
| Polarity                       | ETN 1         |
| Terminal Type                  | EN taper post |
| Hold Down                      | В0            |
| Weights (subject of variation) | 31.40 kg      |