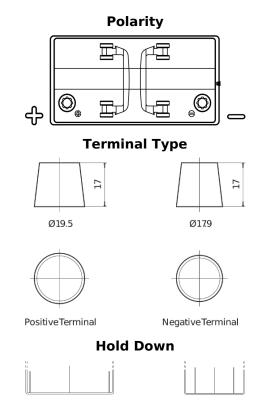

## **Dual SR550**

| Part number                    | SR550         |
|--------------------------------|---------------|
| Technology                     | Flooded       |
| EAN/GTIN                       | 3661024065986 |
| Voltage                        | 12 V          |
| Capacity                       | 115.0 Ah      |
| CCA                            | 760 A         |
| Watt hour                      | 550 Wh        |
| Length                         | 349 mm        |
| Width                          | 175 mm        |
| Height                         | 235 mm        |
| Box size                       | D02           |
| Polarity                       | ETN 1         |
| Terminal Type                  | EN taper post |
| Hold Down                      | В0            |
| Weights (subject of variation) | 27.80 kg      |