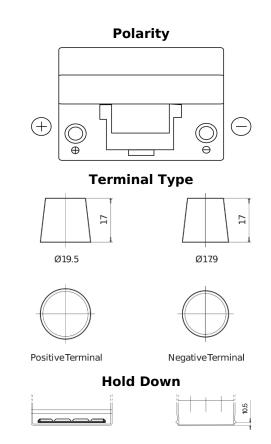

## **Dual SR450**

| Part number                    | SR450         |
|--------------------------------|---------------|
| Technology                     | Flooded       |
| EAN/GTIN                       | 3661024065993 |
| Voltage                        | 12 V          |
| Capacity                       | 95.0 Ah       |
| CCA                            | 650 A         |
| Watt hour                      | 450 Wh        |
| Length                         | 306 mm        |
| Width                          | 173 mm        |
| Height                         | 222 mm        |
| Box size                       | D31           |
| Polarity                       | ETN 1         |
| Terminal Type                  | EN taper post |
| Hold Down                      | Korean B1     |
| Weights (subject of variation) | 21.70 kg      |