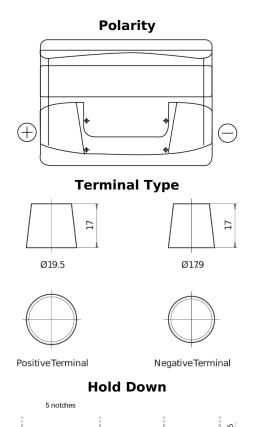

## Plus CB501

| Part number                    | CB501         |
|--------------------------------|---------------|
| Technology                     | Flooded       |
| EAN/GTIN                       | 3661024014526 |
| Voltage                        | 12 V          |
| Capacity                       | 50.0 Ah       |
| CCA                            | 450 A         |
| Length                         | 207 mm        |
| Width                          | 175 mm        |
| Height                         | 190 mm        |
| Box size                       | L01           |
| Polarity                       | ETN 1         |
| Terminal Type                  | EN taper post |
| Hold Down                      | B13           |
| Weights (subject of variation) | 12.20 kg      |