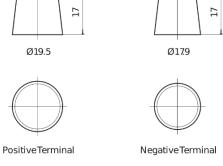

## **EFB SL954**

| Part number                    | SL954         |
|--------------------------------|---------------|
| Technology                     | EFB           |
| EAN/GTIN                       | 3661024066426 |
| Voltage                        | 12 V          |
| Capacity                       | 95.0 Ah       |
| CCA                            | 800 A         |
| Length                         | 306 mm        |
| Width                          | 173 mm        |
| Height                         | 222 mm        |
| Box size                       | D31           |
| Polarity                       | ETN 0         |
| Terminal Type                  | EN taper post |
| Hold Down                      | Korean B1     |
| Weights (subject of variation) | 21.80 kg      |