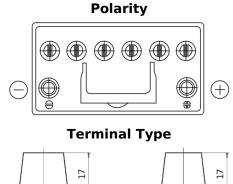

## **EFB SL954**

| Part number                    | SL954         |
|--------------------------------|---------------|
| Technology                     | EFB           |
| EAN/GTIN                       | 3661024066426 |
| Voltage                        | 12 V          |
| Capacity                       | 95.0 Ah       |
| CCA                            | 800 A         |
| Length                         | 306 mm        |
| Width                          | 173 mm        |
| Height                         | 222 mm        |
| Box size                       | D31           |
| Polarity                       | ETN 0         |
| Terminal Type                  | EN taper post |
| Hold Down                      | Korean B1     |
| Weights (subject of variation) | 21.80 kg      |