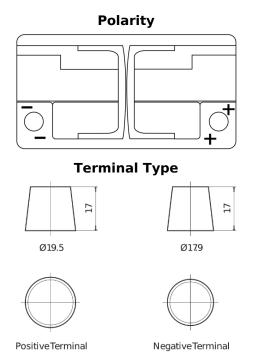

## **EFB SL800**

| Part number                    | SL800         |
|--------------------------------|---------------|
| Technology                     | EFB           |
| EAN/GTIN                       | 3661024065702 |
| Voltage                        | 12 V          |
| Capacity                       | 80.0 Ah       |
| CCA                            | 800 A         |
| Length                         | 315 mm        |
| Width                          | 175 mm        |
| Height                         | 190 mm        |
| Box size                       | L04           |
| Polarity                       | ETN 0         |
| Terminal Type                  | EN taper post |
| Hold Down                      | B13           |
| Weights (subject of variation) | 22.10 kg      |