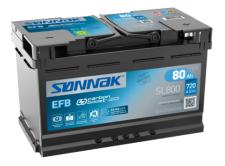

## **EFB SL800**

| Part number                    | SL800         |
|--------------------------------|---------------|
| Technology                     | EFB           |
| EAN/GTIN                       | 3661024065702 |
| Voltage                        | 12 V          |
| Capacity                       | 80.0 Ah       |
| CCA                            | 800 A         |
| Length                         | 315 mm        |
| Width                          | 175 mm        |
| Height                         | 190 mm        |
| Box size                       | L04           |
| Polarity                       | ETN 0         |
| Terminal Type                  | EN taper post |
| Hold Down                      | B13           |
| Weights (subject of variation) | 22.10 kg      |