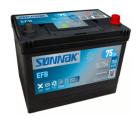

## EFB SL754

| Part number                    | SL754         |
|--------------------------------|---------------|
| Technology                     | EFB           |
| EAN/GTIN                       | 3661024066624 |
| Voltage                        | 12 V          |
| Capacity                       | 75.0 Ah       |
| CCA                            | 750 A         |
| Length                         | 260 mm        |
| Width                          | 173 mm        |
| Height                         | 222 mm        |
| Box size                       | D26           |
| Polarity                       | ETN 0         |
| Terminal Type                  | EN taper post |
| Hold Down                      | В0            |
| Weights (subject of variation) | 19.00 kg      |