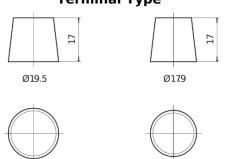

## EFB SL754

| Part number                    | SL754         |
|--------------------------------|---------------|
| Technology                     | EFB           |
| EAN/GTIN                       | 3661024066624 |
| Voltage                        | 12 V          |
| Capacity                       | 75.0 Ah       |
| CCA                            | 750 A         |
| Length                         | 260 mm        |
| Width                          | 173 mm        |
| Height                         | 222 mm        |
| Box size                       | D26           |
| Polarity                       | ETN 0         |
| Terminal Type                  | EN taper post |
| Hold Down                      | В0            |
| Weights (subject of variation) | 19.00 kg      |

## **Polarity** (+)**Terminal Type**

NegativeTerminal

PositiveTerminal

Design, features and specifications are subject to change without notice. We disclaim any representation or warranty, express or implied, concerning the data or recommendations, and in no event shall be liable for any loss or damage claimed to have arisen as a result. Some products may not be available in your local market.