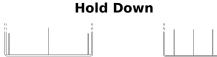

## EFB SL754

| Part number                    | SL754         |
|--------------------------------|---------------|
| Technology                     | EFB           |
| EAN/GTIN                       | 3661024066624 |
| Voltage                        | 12 V          |
| Capacity                       | 75.0 Ah       |
| CCA                            | 750 A         |
| Length                         | 260 mm        |
| Width                          | 173 mm        |
| Height                         | 222 mm        |
| Box size                       | D26           |
| Polarity                       | ETN 0         |
| Terminal Type                  | EN taper post |
| Hold Down                      | В0            |
| Weights (subject of variation) | 19.00 kg      |