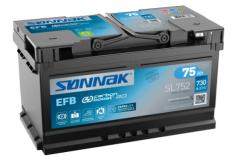

## **Batteries for Cars**

EFB SL752

| Part number                    | SL752         |
|--------------------------------|---------------|
| Technology                     | EFB           |
| EAN/GTIN                       | 3661024066303 |
| Voltage                        | 12 V          |
| Capacity                       | 75.0 Ah       |
| CCA                            | 730 A         |
| Length                         | 315 mm        |
| Width                          | 175 mm        |
| Height                         | 175 mm        |
| Box size                       | LB4           |
| Polarity                       | ETN 0         |
| Terminal Type                  | EN taper post |
| Hold Down                      | B13           |
| Weights (subject of variation) | 18.60 kg      |
|                                |               |