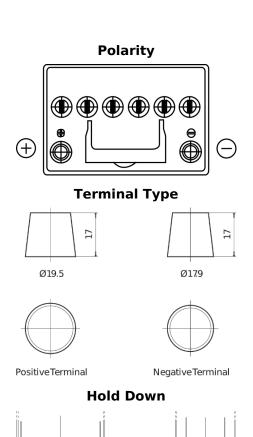

## **Batteries for Cars**

| Part number         | SL605         |
|---------------------|---------------|
| Technology          | EFB           |
| EAN/GTIN            | 3661024066419 |
| Voltage             | 12 V          |
| Capacity            | 60.0 Ah       |
| CCA                 | 520 A         |
| Length              | 230 mm        |
| Width               | 173 mm        |
| Height              | 222 mm        |
| Box size            | D23           |
| Polarity            | ETN 1         |
| Terminal Type       | EN taper post |
| Hold Down           | B0            |
| Weights (subject of | 15.80 kg      |
| variation)          |               |
|                     |               |