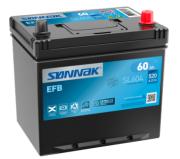

## **Batteries for Cars**

EFB SL604

| Part number                       | SL604         |
|-----------------------------------|---------------|
| Technology                        | EFB           |
| EAN/GTIN                          | 3661024066280 |
| Voltage                           | 12 V          |
| Capacity                          | 60.0 Ah       |
| CCA                               | 520 A         |
| Length                            | 230 mm        |
| Width                             | 173 mm        |
| Height                            | 222 mm        |
| Box size                          | D23           |
| Polarity                          | ETN 0         |
| Terminal Type                     | EN taper post |
| Hold Down                         | B0            |
| Weights (subject of<br>variation) | 15.80 kg      |
| ,                                 |               |