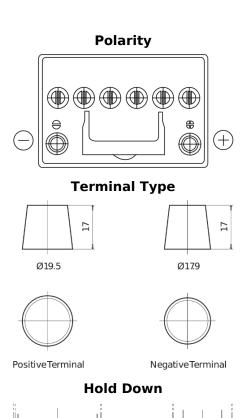

## **Batteries for Cars**

EFB SL604

| Part number                       | SL604         |
|-----------------------------------|---------------|
| Technology                        | EFB           |
| EAN/GTIN                          | 3661024066280 |
| Voltage                           | 12 V          |
| Capacity                          | 60.0 Ah       |
| CCA                               | 520 A         |
| Length                            | 230 mm        |
| Width                             | 173 mm        |
| Height                            | 222 mm        |
| Box size                          | D23           |
| Polarity                          | ETN 0         |
| Terminal Type                     | EN taper post |
| Hold Down                         | B0            |
| Weights (subject of<br>variation) | 15.80 kg      |
| ,                                 |               |