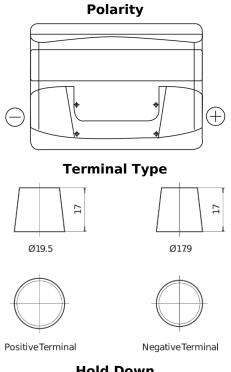

## Plus CB500

| Part number                    | CB500         |
|--------------------------------|---------------|
| Technology                     | Flooded       |
| EAN/GTIN                       | 3661024014519 |
| Voltage                        | 12 V          |
| Capacity                       | 50.0 Ah       |
| CCA                            | 450 A         |
| Length                         | 207 mm        |
| Width                          | 175 mm        |
| Height                         | 190 mm        |
| Box size                       | L01           |
| Polarity                       | ETN 0         |
| Terminal Type                  | EN taper post |
| Hold Down                      | B13           |
| Weights (subject of variation) | 12.20 kg      |

## **Hold Down**

Design, features and specifications are subject to change without notice. We disclaim any representation or warranty, express or implied, concerning the data or recommendations, and in no event shall be liable for any loss or damage claimed to have arisen as a result. Some products may not be available in your local market.