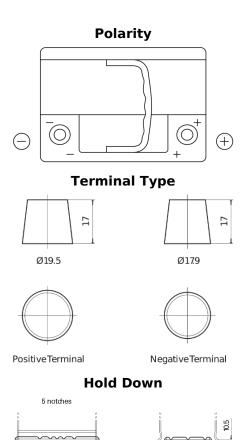

## EFB SL600

| Part number                    | SL600         |
|--------------------------------|---------------|
| Technology                     | EFB           |
| EAN/GTIN                       | 3661024065689 |
| Voltage                        | 12 V          |
| Capacity                       | 60.0 Ah       |
| CCA                            | 640 A         |
| Length                         | 242 mm        |
| Width                          | 175 mm        |
| Height                         | 190 mm        |
| Box size                       | L02           |
| Polarity                       | ETN 0         |
| Terminal Type                  | EN taper post |
| Hold Down                      | B13           |
| Weights (subject of variation) | 17.00 kg      |
|                                |               |