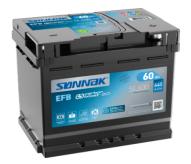

## EFB SL600

| Part number                    | SL600         |
|--------------------------------|---------------|
| Technology                     | EFB           |
| EAN/GTIN                       | 3661024065689 |
| Voltage                        | 12 V          |
| Capacity                       | 60.0 Ah       |
| CCA                            | 640 A         |
| Length                         | 242 mm        |
| Width                          | 175 mm        |
| Height                         | 190 mm        |
| Box size                       | L02           |
| Polarity                       | ETN 0         |
| Terminal Type                  | EN taper post |
| Hold Down                      | B13           |
| Weights (subject of variation) | 17.00 kg      |
|                                |               |