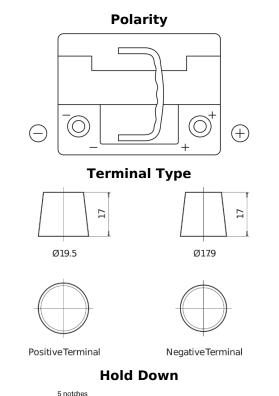

## **EFB SL550**

loss or damage claimed to have arisen as a result. Some products may not be available in your local market.

| Part number                    | SL550         |
|--------------------------------|---------------|
| Technology                     | EFB           |
| EAN/GTIN                       | 3661024066440 |
| Voltage                        | 12 V          |
| Capacity                       | 55.0 Ah       |
| CCA                            | 540 A         |
| Length                         | 207 mm        |
| Width                          | 175 mm        |
| Height                         | 190 mm        |
| Box size                       | L01           |
| Polarity                       | ETN 0         |
| Terminal Type                  | EN taper post |
| Hold Down                      | B13           |
| Weights (subject of variation) | 14.10 kg      |