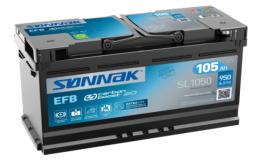

## **EFB SL1050**

| START<br>STOP MANDATORY FOR START-STOP VEHICLES |
|-------------------------------------------------|
|-------------------------------------------------|

| Part number         | SL1050        |
|---------------------|---------------|
| Technology          | EFB           |
| EAN/GTIN            | 3661024066501 |
| Voltage             | 12 V          |
| Capacity            | 105.0 Ah      |
| CCA                 | 950 A         |
| Length              | 392 mm        |
| Width               | 175 mm        |
| Height              | 190 mm        |
| Box size            | L06           |
| Polarity            | ETN 0         |
| Terminal Type       | EN taper post |
| Hold Down           | B13           |
| Weights (subject of | 27.20 kg      |
| variation)          |               |
|                     |               |