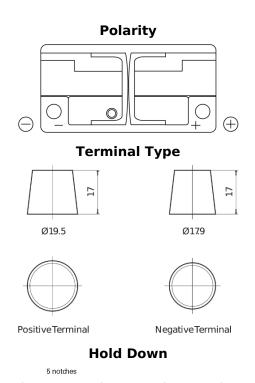

## **EFB SL1050**

| START<br>STOP MANDATORY FOR START-STOP VEHICLES |
|-------------------------------------------------|
|-------------------------------------------------|

| Part number         | SL1050        |
|---------------------|---------------|
| Technology          | EFB           |
| EAN/GTIN            | 3661024066501 |
| Voltage             | 12 V          |
| Capacity            | 105.0 Ah      |
| CCA                 | 950 A         |
| Length              | 392 mm        |
| Width               | 175 mm        |
| Height              | 190 mm        |
| Box size            | L06           |
| Polarity            | ETN 0         |
| Terminal Type       | EN taper post |
| Hold Down           | B13           |
| Weights (subject of | 27.20 kg      |
| variation)          |               |
|                     |               |