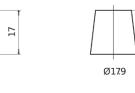

|
|--------------------------------|---------------|
| Technology                     | EFB           |
| EAN/GTIN                       | 3661024066532 |
| Voltage                        | 12 V          |
| Capacity                       | 100.0 Ah      |
| CCA                            | 900 A         |
| Length                         | 353 mm        |
| Width                          | 175 mm        |
| Height                         | 190 mm        |
| Box size                       | L05           |
| Polarity                       | ETN 0         |
| Terminal Type                  | EN taper post |
| Hold Down                      | B13           |
| Weights (subject of variation) | 25.50 kg      |
| ,                              |               |



### **Terminal Type**





Ø19.5

17

PositiveTerminal

NegativeTerminal

#### **Hold Down**



Design, features and specifications are subject to change without notice. We disclaim any representation or warranty, express or implied, concerning the data or recommendations, and in no event shall be liable for any loss or damage claimed to have arisen as a result. Some products may not be available in your local market.