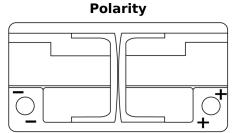

# EFB SL1000

| Part number                    | SL1000        |
|--------------------------------|---------------|
| Technology                     | EFB           |
| EAN/GTIN                       | 3661024066532 |
| Voltage                        | 12 V          |
| Capacity                       | 100.0 Ah      |
| CCA                            | 900 A         |
| Length                         | 353 mm        |
| Width                          | 175 mm        |
| Height                         | 190 mm        |
| Box size                       | L05           |
| Polarity                       | ETN 0         |
| Terminal Type                  | EN taper post |
| Hold Down                      | B13           |
| Weights (subject of variation) | 25.50 kg      |
| ,                              |               |