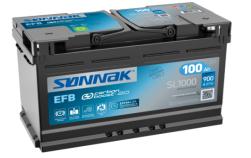

# EFB SL1000

| Part number                    | SL1000        |
|--------------------------------|---------------|
| Technology                     | EFB           |
| EAN/GTIN                       | 3661024066532 |
| Voltage                        | 12 V          |
| Capacity                       | 100.0 Ah      |
| CCA                            | 900 A         |
| Length                         | 353 mm        |
| Width                          | 175 mm        |
| Height                         | 190 mm        |
| Box size                       | L05           |
| Polarity                       | ETN 0         |
| Terminal Type                  | EN taper post |
| Hold Down                      | B13           |
| Weights (subject of variation) | 25.50 kg      |
| ,                              |               |