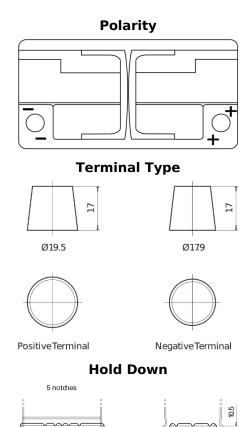

## **AGM SK960**

| Part number                    | SK960         |
|--------------------------------|---------------|
| Technology                     | AGM           |
| EAN/GTIN                       | 3661024066709 |
| Voltage                        | 12 V          |
| Capacity                       | 96.0 Ah       |
| CCA                            | 850 A         |
| Length                         | 353 mm        |
| Width                          | 175 mm        |
| Height                         | 190 mm        |
| Box size                       | L05           |
| Polarity                       | ETN 0         |
| Terminal Type                  | EN taper post |
| Hold Down                      | B13           |
| Weights (subject of variation) | 26.10 kg      |