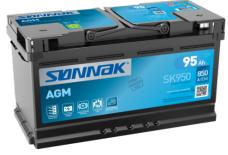

## **AGM SK950**

| Part number                    | SK950         |
|--------------------------------|---------------|
| Technology                     | AGM           |
| EAN/GTIN                       | 3661024065740 |
| Voltage                        | 12 V          |
| Capacity                       | 95.0 Ah       |
| CCA                            | 850 A         |
| Length                         | 353 mm        |
| Width                          | 175 mm        |
| Height                         | 190 mm        |
| Box size                       | L05           |
| Polarity                       | ETN 0         |
| Terminal Type                  | EN taper post |
| Hold Down                      | B13           |
| Weights (subject of variation) | 26.10 kg      |