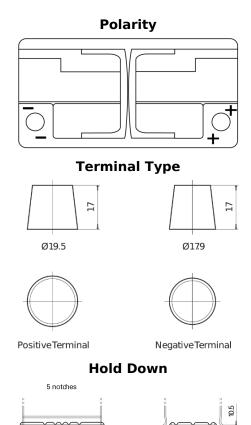

## **AGM SK950**

| Part number                    | SK950         |
|--------------------------------|---------------|
| Technology                     | AGM           |
| EAN/GTIN                       | 3661024065740 |
| Voltage                        | 12 V          |
| Capacity                       | 95.0 Ah       |
| CCA                            | 850 A         |
| Length                         | 353 mm        |
| Width                          | 175 mm        |
| Height                         | 190 mm        |
| Box size                       | L05           |
| Polarity                       | ETN 0         |
| Terminal Type                  | EN taper post |
| Hold Down                      | B13           |
| Weights (subject of variation) | 26.10 kg      |