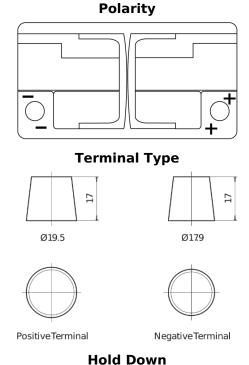

## **AGM SK820**

| Part number                    | SK820         |
|--------------------------------|---------------|
| Technology                     | AGM           |
| EAN/GTIN                       | 3661024066693 |
| Voltage                        | 12 V          |
| Capacity                       | 82.0 Ah       |
| CCA                            | 800 A         |
| Length                         | 315 mm        |
| Width                          | 175 mm        |
| Height                         | 190 mm        |
| Box size                       | L04           |
| Polarity                       | ETN 0         |
| Terminal Type                  | EN taper post |
| Hold Down                      | B13           |
| Weights (subject of variation) | 23.30 kg      |