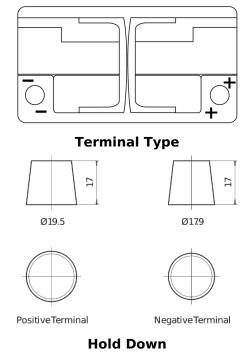

## **AGM SK800**

**Polarity** 

| Part number                    | SK800         |
|--------------------------------|---------------|
| Technology                     | AGM           |
| EAN/GTIN                       | 3661024065726 |
| Voltage                        | 12 V          |
| Capacity                       | 80.0 Ah       |
| CCA                            | 800 A         |
| Length                         | 315 mm        |
| Width                          | 175 mm        |
| Height                         | 190 mm        |
| Box size                       | L04           |
| Polarity                       | ETN 0         |
| Terminal Type                  | EN taper post |
| Hold Down                      | B13           |
| Weights (subject of variation) | 23.30 kg      |