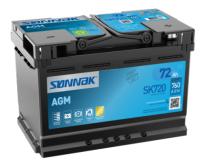

## **Batteries for Cars**

AGM SK720

C1/700

| Part number                    | SK720         |
|--------------------------------|---------------|
| Technology                     | AGM           |
| EAN/GTIN                       | 3661024066686 |
| Voltage                        | 12 V          |
| Capacity                       | 72.0 Ah       |
| CCA                            | 760 A         |
| Length                         | 278 mm        |
| Width                          | 175 mm        |
| Height                         | 190 mm        |
| Box size                       | L03           |
| Polarity                       | ETN 0         |
| Terminal Type                  | EN taper post |
| Hold Down                      | B13           |
| Weights (subject of variation) | 20.60 kg      |