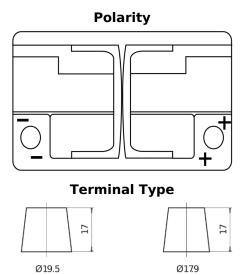

PositiveTerminal

5 notches

 $\sim\sim\sim$ 

NegativeTerminal

10.5

Hold Down

Design, features and specifications are subject to change without notice. We disclaim any representation or warranty, express or implied, concerning the data or recommendations, and in no event shall be liable for any loss or damage claimed to have arisen as a result. Some products may not be available in your local market.