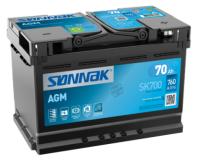

## **AGM SK700**

| Part number                    | SK700         |
|--------------------------------|---------------|
| Technology                     | AGM           |
| EAN/GTIN                       | 3661024065719 |
| Voltage                        | 12 V          |
| Capacity                       | 70.0 Ah       |
| CCA                            | 760 A         |
| Length                         | 278 mm        |
| Width                          | 175 mm        |
| Height                         | 190 mm        |
| Box size                       | L03           |
| Polarity                       | ETN 0         |
| Terminal Type                  | EN taper post |
| Hold Down                      | B13           |
| Weights (subject of variation) | 20.60 kg      |
|                                |               |