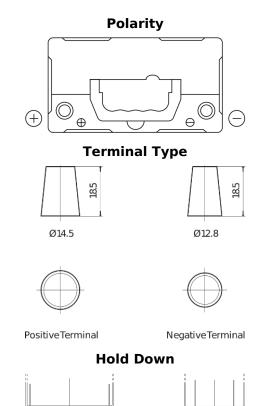

## Plus CB457

| Part number                    | CB457          |
|--------------------------------|----------------|
| Technology                     | Flooded        |
| EAN/GTIN                       | 3661024014366  |
| Voltage                        | 12 V           |
| Capacity                       | 45.0 Ah        |
| CCA                            | 330 A          |
| Length                         | 237 mm         |
| Width                          | 127 mm         |
| Height                         | 227 mm         |
| Box size                       | B24            |
| Polarity                       | ETN 1          |
| Terminal Type                  | JIS taper post |
| Hold Down                      | В0             |
| Weights (subject of variation) | 11.40 kg       |