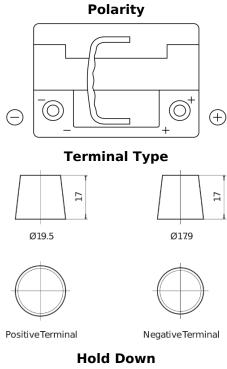

## **AGM SK620**

| Part number                    | SK620         |
|--------------------------------|---------------|
| Technology                     | AGM           |
| EAN/GTIN                       | 3661024066679 |
| Voltage                        | 12 V          |
| Capacity                       | 62.0 Ah       |
| CCA                            | 680 A         |
| Length                         | 242 mm        |
| Width                          | 175 mm        |
| Height                         | 190 mm        |
| Box size                       | L02           |
| Polarity                       | ETN 0         |
| Terminal Type                  | EN taper post |
| Hold Down                      | B13           |
| Weights (subject of variation) | 17.90 kg      |
|                                |               |