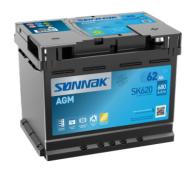

## **AGM SK620**

| Part number                    | SK620         |
|--------------------------------|---------------|
| Technology                     | AGM           |
| EAN/GTIN                       | 3661024066679 |
| Voltage                        | 12 V          |
| Capacity                       | 62.0 Ah       |
| CCA                            | 680 A         |
| Length                         | 242 mm        |
| Width                          | 175 mm        |
| Height                         | 190 mm        |
| Box size                       | L02           |
| Polarity                       | ETN 0         |
| Terminal Type                  | EN taper post |
| Hold Down                      | B13           |
| Weights (subject of variation) | 17.90 kg      |
|                                |               |