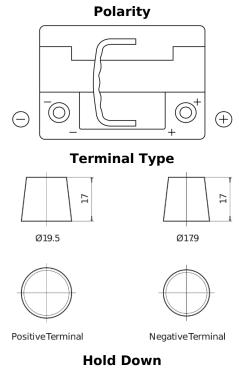

## **AGM SK600**

| Part number                    | SK600         |
|--------------------------------|---------------|
| Technology                     | AGM           |
| EAN/GTIN                       | 3661024066266 |
| Voltage                        | 12 V          |
| Capacity                       | 60.0 Ah       |
| CCA                            | 680 A         |
| Length                         | 242 mm        |
| Width                          | 175 mm        |
| Height                         | 190 mm        |
| Box size                       | L02           |
| Polarity                       | ETN 0         |
| Terminal Type                  | EN taper post |
| Hold Down                      | B13           |
| Weights (subject of variation) | 17.90 kg      |