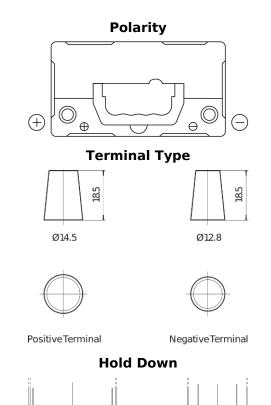

## **AGM SK457**

| Part number                    | SK457          |
|--------------------------------|----------------|
| Technology                     | AGM            |
| EAN/GTIN                       | 3661024066754  |
| Voltage                        | 12 V           |
| Capacity                       | 45.0 Ah        |
| CCA                            | 380 A          |
| Length                         | 237 mm         |
| Width                          | 127 mm         |
| Height                         | 227 mm         |
| Box size                       | B24            |
| Polarity                       | ETN 1          |
| Terminal Type                  | JIS taper post |
| Hold Down                      | В0             |
| Weights (subject of variation) | 13.50 kg       |
|                                |                |