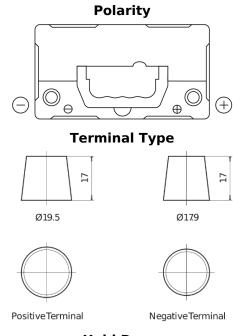

## **AGM SK454**

| Part number                    | SK454         |
|--------------------------------|---------------|
| Technology                     | AGM           |
| EAN/GTIN                       | 3661024066747 |
| Voltage                        | 12 V          |
| Capacity                       | 45.0 Ah       |
| CCA                            | 380 A         |
| Length                         | 237 mm        |
| Width                          | 127 mm        |
| Height                         | 227 mm        |
| Box size                       | B24           |
| Polarity                       | ETN 0         |
| Terminal Type                  | EN taper post |
| Hold Down                      | В0            |
| Weights (subject of variation) | 13.50 kg      |

## Hold Down

Design, features and specifications are subject to change without notice. We disclaim any representation or warranty, express or implied, concerning the data or recommendations, and in no event shall be liable for any loss or damage claimed to have arisen as a result. Some products may not be available in your local market.