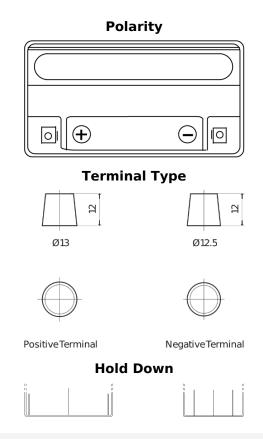

## **Start-Stop Auxiliary SK151**

| Part number                    | SK151                  |
|--------------------------------|------------------------|
| Technology                     | AGM                    |
| EAN/GTIN                       | 3661024066334          |
| Voltage                        | 12 V                   |
| Capacity                       | 15.0 Ah                |
| CCA                            | 200 A                  |
| Length                         | 150 mm                 |
| Width                          | 90 mm                  |
| Height                         | 145 mm                 |
| Box size                       | C56                    |
| Polarity                       | ETN 1                  |
| Terminal Type                  | Small taper post (JLR) |
| Hold Down                      | В0                     |
| Weights (subject of variation) | 4.80 kg                |