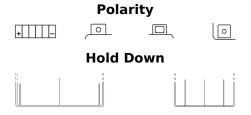

## **Start-Stop Auxiliary SK131**

| Part number                    | SK131         |
|--------------------------------|---------------|
| Technology                     | AGM           |
| EAN/GTIN                       | 3661024066372 |
| Voltage                        | 12 V          |
| Capacity                       | 13.0 Ah       |
| CCA                            | 200 A         |
| Length                         | 150 mm        |
| Width                          | 90 mm         |
| Height                         | 145 mm        |
| Box size                       | C56           |
| Polarity                       | ETN 1         |
| Terminal Type                  | M04           |
| Hold Down                      | В0            |
| Weights (subject of variation) | 4.50 kg       |