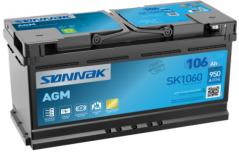

## **AGM SK1060**

| Part number                    | SK1060        |
|--------------------------------|---------------|
| Technology                     | AGM           |
| EAN/GTIN                       | 3661024066716 |
| Voltage                        | 12 V          |
| Capacity                       | 106.0 Ah      |
| CCA                            | 950 A         |
| Length                         | 392 mm        |
| Width                          | 175 mm        |
| Height                         | 190 mm        |
| Box size                       | L06           |
| Polarity                       | ETN 0         |
| Terminal Type                  | EN taper post |
| Hold Down                      | B13           |
| Weights (subject of variation) | 29.00 kg      |