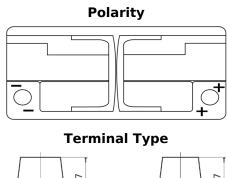

## **AGM SK1060**

| Part number                    | SK1060        |
|--------------------------------|---------------|
| Technology                     | AGM           |
| EAN/GTIN                       | 3661024066716 |
| Voltage                        | 12 V          |
| Capacity                       | 106.0 Ah      |
| CCA                            | 950 A         |
| Length                         | 392 mm        |
| Width                          | 175 mm        |
| Height                         | 190 mm        |
| Box size                       | L06           |
| Polarity                       | ETN 0         |
| Terminal Type                  | EN taper post |
| Hold Down                      | B13           |
| Weights (subject of variation) | 29.00 kg      |