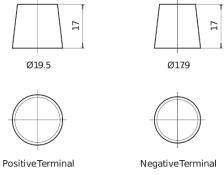

## **AGM SK1060**

| Part number                    | SK1060        |
|--------------------------------|---------------|
| Technology                     | AGM           |
| EAN/GTIN                       | 3661024066716 |
| Voltage                        | 12 V          |
| Capacity                       | 106.0 Ah      |
| CCA                            | 950 A         |
| Length                         | 392 mm        |
| Width                          | 175 mm        |
| Height                         | 190 mm        |
| Box size                       | L06           |
| Polarity                       | ETN 0         |
| Terminal Type                  | EN taper post |
| Hold Down                      | B13           |
| Weights (subject of variation) | 29.00 kg      |