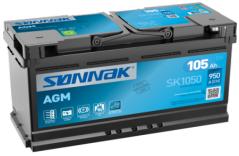

## **AGM SK1050**

| Part number                    | SK1050        |
|--------------------------------|---------------|
| Technology                     | AGM           |
| EAN/GTIN                       | 3661024066273 |
| Voltage                        | 12 V          |
| Capacity                       | 105.0 Ah      |
| CCA                            | 950 A         |
| Length                         | 392 mm        |
| Width                          | 175 mm        |
| Height                         | 190 mm        |
| Box size                       | L06           |
| Polarity                       | ETN 0         |
| Terminal Type                  | EN taper post |
| Hold Down                      | B13           |
| Weights (subject of variation) | 29.00 kg      |