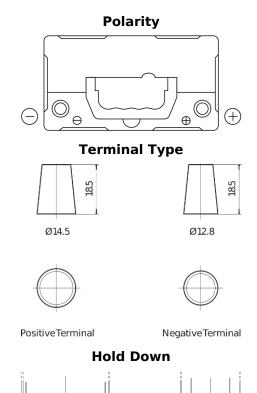

## Plus CB456

| Part number                    | CB456          |
|--------------------------------|----------------|
| Technology                     | Flooded        |
| EAN/GTIN                       | 3661024014359  |
| Voltage                        | 12 V           |
| Capacity                       | 45.0 Ah        |
| CCA                            | 330 A          |
| Length                         | 237 mm         |
| Width                          | 127 mm         |
| Height                         | 227 mm         |
| Box size                       | B24            |
| Polarity                       | ETN 0          |
| Terminal Type                  | JIS taper post |
| Hold Down                      | В0             |
| Weights (subject of variation) | 11.40 kg       |