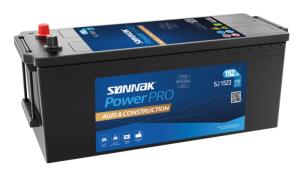

## PowerPRO Agri&Construction SJ1523

| Part number                    | SJ1523        |
|--------------------------------|---------------|
| Technology                     | Flooded       |
| EAN/GTIN                       | 3661024066518 |
| Voltage                        | 12 V          |
| Capacity                       | 152.0 Ah      |
| CCA                            | 1130 A        |
| Length                         | 513 mm        |
| Width                          | 189 mm        |
| Height                         | 223 mm        |
| Box size                       | D04           |
| Polarity                       | ETN 3         |
| Terminal Type                  | EN taper post |
| Hold Down                      | В0            |
| Weights (subject of variation) | 40.30 kg      |