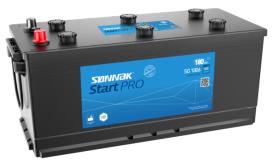

## StartPRO SG1806

| Part number                    | SG1806        |
|--------------------------------|---------------|
| Technology                     | Flooded       |
| EAN/GTIN                       | 3661024065504 |
| Voltage                        | 12 V          |
| Capacity                       | 180.0 Ah      |
| CCA                            | 1000 A        |
| Length                         | 510 mm        |
| Width                          | 218 mm        |
| Height                         | 225 mm        |
| Box size                       | D09           |
| Polarity                       | ETN 4         |
| Terminal Type                  | EN taper post |
| Hold Down                      | В3            |
| Weights (subject of variation) | 43.00 kg      |