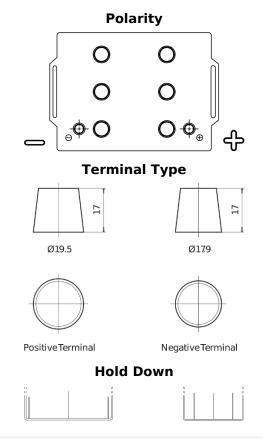

## StartPRO SG145A

| Part number                    | SG145A        |
|--------------------------------|---------------|
| Technology                     | Flooded       |
| EAN/GTIN                       | 3661024065559 |
| Voltage                        | 12 V          |
| Capacity                       | 145.0 Ah      |
| CCA                            | 1000 A        |
| Length                         | 360 mm        |
| Width                          | 253 mm        |
| Height                         | 240 mm        |
| Box size                       | F21           |
| Polarity                       | ETN 6         |
| Terminal Type                  | EN taper post |
| Hold Down                      | В0            |
| Weights (subject of variation) | 38.10 kg      |