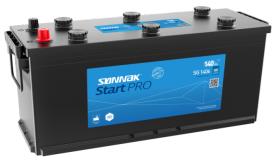

## StartPRO SG1406

| Part number                    | SG1406        |
|--------------------------------|---------------|
| Technology                     | Flooded       |
| EAN/GTIN                       | 3661024065498 |
| Voltage                        | 12 V          |
| Capacity                       | 140.0 Ah      |
| CCA                            | 800 A         |
| Length                         | 510 mm        |
| Width                          | 175 mm        |
| Height                         | 225 mm        |
| Box size                       | D08           |
| Polarity                       | ETN 4         |
| Terminal Type                  | EN taper post |
| Hold Down                      | B3            |
| Weights (subject of variation) | 33.50 kg      |