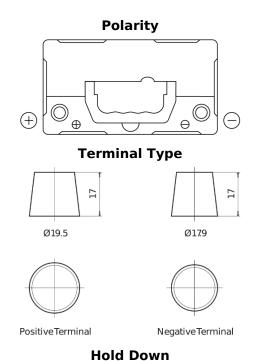

## Plus CB455

| Part number                    | CB455         |
|--------------------------------|---------------|
| Technology                     | Flooded       |
| EAN/GTIN                       | 3661024014380 |
| Voltage                        | 12 V          |
| Capacity                       | 45.0 Ah       |
| CCA                            | 330 A         |
| Length                         | 237 mm        |
| Width                          | 127 mm        |
| Height                         | 227 mm        |
| Box size                       | B24           |
| Polarity                       | ETN 1         |
| Terminal Type                  | EN taper post |
| Hold Down                      | В0            |
| Weights (subject of variation) | 11.40 kg      |