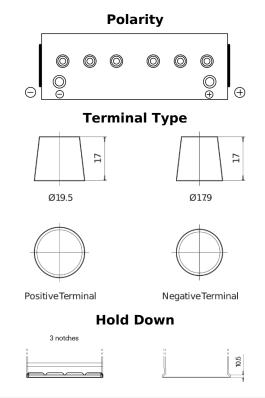

## StartPRO SG1402

| Part number                    | SG1402        |
|--------------------------------|---------------|
| Technology                     | Flooded       |
| EAN/GTIN                       | 3661024065344 |
| Voltage                        | 12 V          |
| Capacity                       | 140.0 Ah      |
| CCA                            | 900 A         |
| Length                         | 508 mm        |
| Width                          | 175 mm        |
| Height                         | 205 mm        |
| Box size                       | ATM           |
| Polarity                       | ETN 0         |
| Terminal Type                  | EN taper post |
| Hold Down                      | B1            |
| Weights (subject of variation) | 33.80 kg      |
|                                |               |