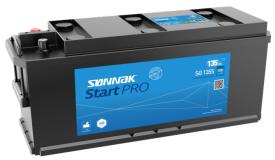

## StartPRO SG1355

| Part number                    | SG1355        |
|--------------------------------|---------------|
| Technology                     | Flooded       |
| EAN/GTIN                       | 3661024065528 |
| Voltage                        | 12 V          |
| Capacity                       | 135.0 Ah      |
| CCA                            | 1000 A        |
| Length                         | 514 mm        |
| Width                          | 175 mm        |
| Height                         | 210 mm        |
| Box size                       | DB8           |
| Polarity                       | ETN 3         |
| Terminal Type                  | EN taper post |
| Hold Down                      | В3            |
| Weights (subject of variation) | 36.00 kg      |