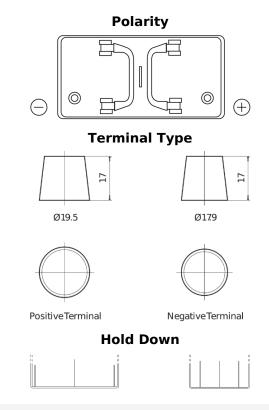

## StartPRO SG1250

| Part number                    | SG1250        |
|--------------------------------|---------------|
| Technology                     | Flooded       |
| EAN/GTIN                       | 3661024065405 |
| Voltage                        | 12 V          |
| Capacity                       | 125.0 Ah      |
| CCA                            | 760 A         |
| Length                         | 349 mm        |
| Width                          | 175 mm        |
| Height                         | 285 mm        |
| Box size                       | D03           |
| Polarity                       | ETN 0         |
| Terminal Type                  | EN taper post |
| Hold Down                      | В0            |
| Weights (subject of variation) | 29.50 kg      |