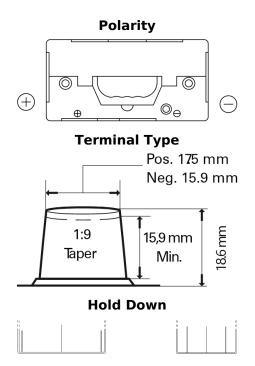

## StartPRO SG110B

| Part number                    | SG110B           |
|--------------------------------|------------------|
| Technology                     | Flooded          |
| EAN/GTIN                       | 3661024065566    |
| Voltage                        | 12 V             |
| Capacity                       | 110.0 Ah         |
| CCA                            | 950 A            |
| Length                         | 330 mm           |
| Width                          | 173 mm           |
| Height                         | 240 mm           |
| Box size                       | G31              |
| Polarity                       | ETN 9            |
| Terminal Type                  | SAE A taper post |
| Hold Down                      | В0               |
| Weights (subject of variation) | 25.90 kg         |