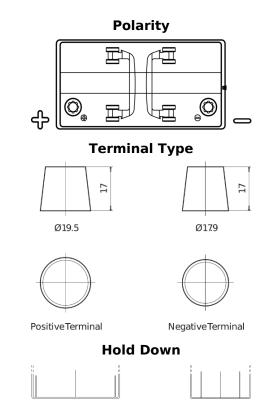

## StartPRO SG1101

| Part number                    | SG1101        |
|--------------------------------|---------------|
| Technology                     | Flooded       |
| EAN/GTIN                       | 3661024065382 |
| Voltage                        | 12 V          |
| Capacity                       | 110.0 Ah      |
| CCA                            | 750 A         |
| Length                         | 349 mm        |
| Width                          | 175 mm        |
| Height                         | 235 mm        |
| Box size                       | D02           |
| Polarity                       | ETN 1         |
| Terminal Type                  | EN taper post |
| Hold Down                      | В0            |
| Weights (subject of variation) | 25.40 kg      |