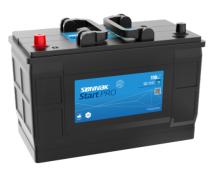

## StartPRO SG1101

| Part number                    | SG1101        |
|--------------------------------|---------------|
| Technology                     | Flooded       |
| EAN/GTIN                       | 3661024065382 |
| Voltage                        | 12 V          |
| Capacity                       | 110.0 Ah      |
| CCA                            | 750 A         |
| Length                         | 349 mm        |
| Width                          | 175 mm        |
| Height                         | 235 mm        |
| Box size                       | D02           |
| Polarity                       | ETN 1         |
| Terminal Type                  | EN taper post |
| Hold Down                      | В0            |
| Weights (subject of variation) | 25.40 kg      |