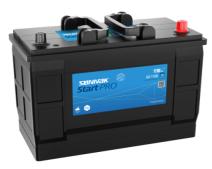

## StartPRO SG1100

| Part number                    | SG1100        |
|--------------------------------|---------------|
| Technology                     | Flooded       |
| EAN/GTIN                       | 3661024065375 |
| Voltage                        | 12 V          |
| Capacity                       | 110.0 Ah      |
| CCA                            | 750 A         |
| Length                         | 349 mm        |
| Width                          | 175 mm        |
| Height                         | 235 mm        |
| Box size                       | D02           |
| Polarity                       | ETN 0         |
| Terminal Type                  | EN taper post |
| Hold Down                      | В0            |
| Weights (subject of variation) | 25.40 kg      |