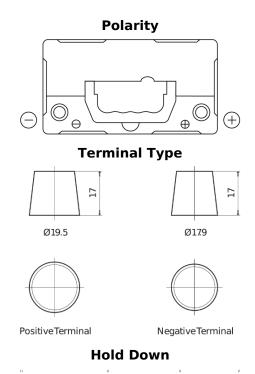

## Plus CB454

| Part number                    | CB454         |
|--------------------------------|---------------|
| Technology                     | Flooded       |
| EAN/GTIN                       | 3661024014373 |
| Voltage                        | 12 V          |
| Capacity                       | 45.0 Ah       |
| CCA                            | 330 A         |
| Length                         | 237 mm        |
| Width                          | 127 mm        |
| Height                         | 227 mm        |
| Box size                       | B24           |
| Polarity                       | ETN 0         |
| Terminal Type                  | EN taper post |
| Hold Down                      | В0            |
| Weights (subject of variation) | 11.40 kg      |