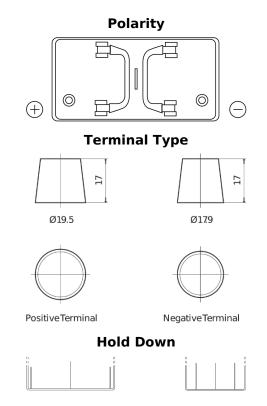

## PowerPRO SF1251

| Part number                    | SF1251        |
|--------------------------------|---------------|
| Technology                     | Flooded       |
| EAN/GTIN                       | 3661024066730 |
| Voltage                        | 12 V          |
| Capacity                       | 125.0 Ah      |
| CCA                            | 850 A         |
| Length                         | 349 mm        |
| Width                          | 175 mm        |
| Height                         | 285 mm        |
| Box size                       | D03           |
| Polarity                       | ETN 1         |
| Terminal Type                  | EN taper post |
| Hold Down                      | В0            |
| Weights (subject of variation) | 31.00 kg      |