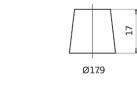

Polarity

**Terminal Type** 

17

Ø19.5

NegativeTerminal

PositiveTerminal

Hold Down

| Down |  |  |  |
|------|--|--|--|
|      |  |  |  |