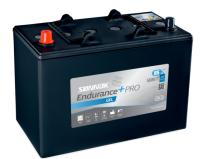

## Endurance+PRO Gel SD851T

| Part number                    | SD851T        |
|--------------------------------|---------------|
| Technology                     | GEL           |
| EAN/GTIN                       | 3661024066662 |
| Voltage                        | 12 V          |
| Capacity                       | 85.0 Ah       |
| CCA                            | 350 A         |
| Length                         | 349 mm        |
| Width                          | 175 mm        |
| Height                         | 235 mm        |
| Box size                       | D02           |
| Polarity                       | ETN 1         |
| Terminal Type                  | EN taper post |
| Hold Down                      | B0            |
| Weights (subject of variation) | 29.50 kg      |
|                                |               |