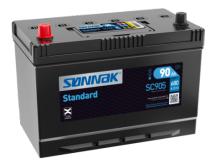

## Standard SC905

| Part number                    | SC905         | Pola             | rity             |
|--------------------------------|---------------|------------------|------------------|
| Technology                     | Flooded       |                  |                  |
| EAN/GTIN                       | 3661024064767 |                  |                  |
| Voltage                        | 12 V          |                  |                  |
| Capacity                       | 90.0 Ah       |                  |                  |
| CCA                            | 680 A         |                  |                  |
| Length                         | 306 mm        |                  |                  |
| Width                          | 173 mm        | Terminal Type    |                  |
| Height                         | 222 mm        |                  |                  |
| Box size                       | D31           |                  |                  |
| Polarity                       | ETN 1         | Ø19.5            | Ø179             |
| Terminal Type                  | EN taper post |                  |                  |
| Hold Down                      | Korean B1     |                  |                  |
| Weights (subject of variation) | 19.90 kg      |                  |                  |
|                                |               | PositiveTerminal | NegativeTerminal |
|                                |               | Hold Down        |                  |
|                                |               | 11 II            | 9 1 1 1 1        |